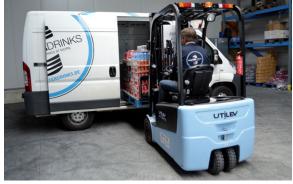

# UT18-35PFE

#### 1800kg - 3500kg, Electric

The PFE range offers strong performance and is ideal for operations where the truck is required to work both indoors and outdoors:

- Home Improvement stores
- Garden Centres
- Small Logistics centres
- Food production yard operations