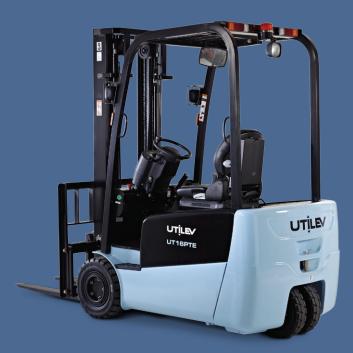

# UT13-20PTE

### 1300kg - 2000kg, Electric

A small turning circle (585mm) and efficient 48v battery makes the PTE range ideal for indoor operations. The truck is commonly found in:

- Small warehouses
- Electronics manufacturing
- Textile manufacturing
- Food production facilities