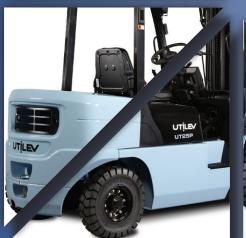

# Range Overview

A range of trucks for all types of applications from 3 and 4 wheel electric through to internal combustion engine trucks, with capacities from 1300kg to 3,500kg.

# UT13-20PTE

### 1300kg - 2000kg, Electric

A small turning circle (585mm) and efficient 48v battery makes the PTE range ideal for indoor operations. The truck is commonly found in:

- Small warehouses
- Electronics manufacturing
- Textile manufacturing
- Food production facilities