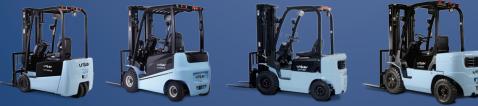

# Range Overview

A range of trucks for all types of applications from 3 and 4 wheel electric through to internal combustion engine trucks, with capacities from 1300kg to 3,500kg.

# UT13-20PTE

# UT18-35PFE

# UT15-18P

# UT20-35P