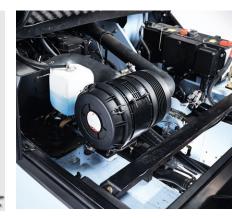

# Servicing

UTILEV<sup>®</sup> trucks have been designed to be easy to service and maintain, with a focus on minimising both downtime and service costs.

# **Clever Design**

Design elements include the easily removable two-piece floor plate and quick release bonnet catch. These features, combined with regularly serviceable items in easy to reach positions, enable fast, efficient and low cost maintenance to be undertaken.

Powertrain service is quick and easy and first time fix rates are high.