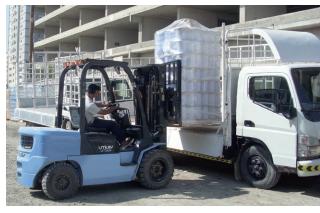

# UT15-18P

#### 1500kg - 1750kg, Diesel/LPG/Dual Fuel

A rugged truck, with small dimensions, the UT15-18P is ideal for handling smaller loads. The truck is commonly found in:

- Small Agricultural sites
- Automotive parts providers
- Small building goods suppliers
- E Furniture manufacturing