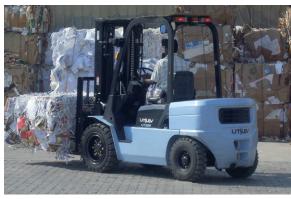

# UT20-35P

#### 2000kg - 3500kg, Diesel/LPG/Dual-Fuel

The most popular truck in the UTILEV range, the UT20-35P is available with a range of fuel types:

- Agricultural sites
- Manufacturing
- Building materials suppliers
- Retail operations
- Freight forwarders