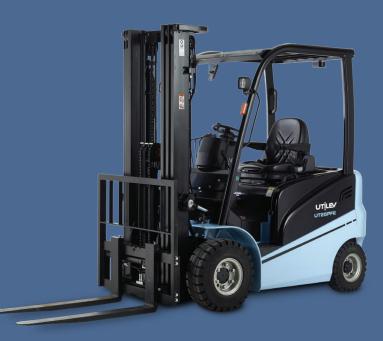

# UT18-35PFE

#### 1800kg - 3500kg, Electric

The PFE range offers strong performance and is ideal for operations where the truck is required to work both indoors and outdoors:

- Home Improvement stores
- Garden Centres
- Small Logistics centres
- Food production yard operations